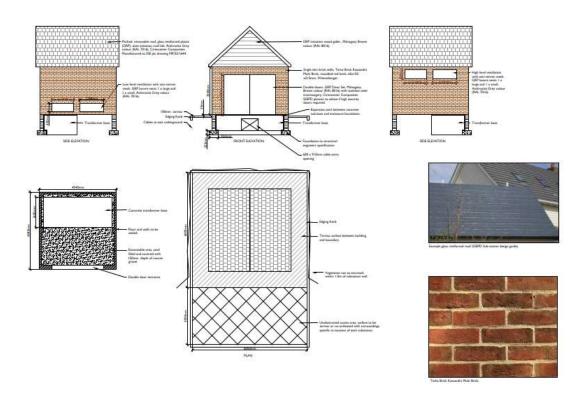

## SITE LOCATION PLAN AS ORIGINALLY SUBMITTED AND SUBSEQUENTLY AMENDED





#### **AERIAL VIEW**



## OVERALL AMENDED SITE PLAN







#### LANDSCAPE PLANS 3 AND 4 (PART FIRST AND SECOND AREAS)



## LANDSCAPE PLANS 5 AND 6 (PART FIRST AND SECOND AREAS)



## LANDSCAPE PLANS 7 AND 8 (PART FIRST, SECOND AND THIRD AREAS)





## LANDSCAPE PLANS 9 AND 10 (amended) (PART SECOND AND THIRD AREAS)



## LANDSCAPE PLANS 11 AND 12 (PART SECOND AND THIRD AREAS)



# LANDSCAPE PLANS 13 (as originally submitted) AND 14 (PART SECOND AND THIRD AREAS)



#### As amended









# LANDSCAPE PLAN 18 (THIRD AREA)



#### **BRICK SUBSTATION**



## STEP REPLACEMENT DETAIL



## DEEPCUT BRIDGE ROAD TO FRIMLEY LOCK CYCLE/FOOTWAY



#### GENERAL ARRANGEMENT BRUNSWICK ROAD EAST BEFORE OFFICERS MESS



VIEW FROM DEEPCUT BRIDGE ROAD



VIEW OF EXISTING CONCRETE TRACK PROPOSED PARKING AREA (DEEPCUT BRIDGE ROAD END)



VIEW OF EXISTING CONCRETE TRACK (PROPOSED PARKING AREA)



# CALA DEVELOPMENT TO NORTH OF TRACK



TYPICAL VIEW OF TRACK TO SOUTH OF CALA DEVELOPMENT



TYPICAL VIEW OF INFORMAL TRACK TO NORTH OF BASINGSTOKE CANAL



VIEW OF VEHICLE/FUEL DEPOT FROM TRACK TO SOUTH



# WOODLAND TO EAST OF VEHICLE/FUEL DEPOT FROM TRACK TO SOUTH



VIEWS FROM BRUNSWICK ROAD LOOKING EAST



## VIEW FROM BRUNSWICK ROAD LOOKING EAST



VIEWS FROM BRUNSWICK ROAD LOOKING NORTH



VIEWS FROM BRUNSWICK ROAD LOOKING EAST



VIEW FROM BRUNSWICK ROAD