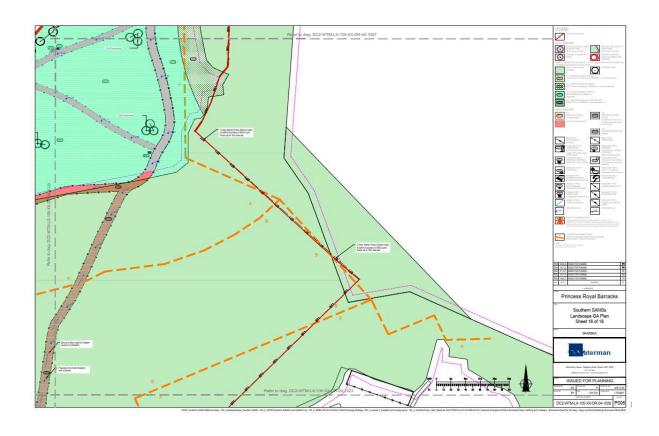

## SITE LOCATION PLAN AS ORIGINALLY SUBMITTED AND SUBSEQUENTLY AMENDED





#### **AERIAL VIEW**



## OVERALL AMENDED SITE PLAN







#### LANDSCAPE PLANS 3 AND 4 (PART FIRST AND SECOND AREAS)



## LANDSCAPE PLANS 5 AND 6 (PART FIRST AND SECOND AREAS)



## LANDSCAPE PLANS 7 AND 8 (PART FIRST, SECOND AND THIRD AREAS)





## LANDSCAPE PLANS 9 AND 10 (amended) (PART SECOND AND THIRD AREAS)



## LANDSCAPE PLANS 11 AND 12 (PART SECOND AND THIRD AREAS)



# LANDSCAPE PLANS 13 (as originally submitted) AND 14 (PART SECOND AND THIRD AREAS)



#### As amended









# LANDSCAPE PLAN 18 (THIRD AREA)



#### **BRICK SUBSTATION**



## STEP REPLACEMENT DETAIL



## DEEPCUT BRIDGE ROAD TO FRIMLEY LOCK CYCLE/FOOTWAY



#### GENERAL ARRANGEMENT BRUNSWICK ROAD EAST BEFORE OFFICERS MESS



VIEW FROM DEEPCUT BRIDGE ROAD



VIEW OF EXISTING CONCRETE TRACK PROPOSED PARKING AREA (DEEPCUT BRIDGE ROAD END)



VIEW OF EXISTING CONCRETE TRACK (PROPOSED PARKING AREA)



# CALA DEVELOPMENT TO NORTH OF TRACK



TYPICAL VIEW OF TRACK TO SOUTH OF CALA DEVELOPMENT



TYPICAL VIEW OF INFORMAL TRACK TO NORTH OF BASINGSTOKE CANAL



VIEW OF VEHICLE/FUEL DEPOT FROM TRACK TO SOUTH



# WOODLAND TO EAST OF VEHICLE/FUEL DEPOT FROM TRACK TO SOUTH



VIEWS FROM BRUNSWICK ROAD LOOKING EAST



## VIEW FROM BRUNSWICK ROAD LOOKING EAST



VIEWS FROM BRUNSWICK ROAD LOOKING NORTH