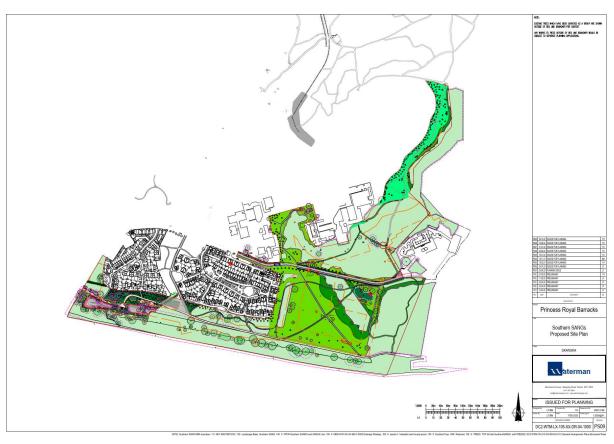

## SITE LOCATION PLAN AS ORIGINALLY SUBMITTED AND SUBSEQUENTLY AMENDED





#### **AERIAL VIEW**



## OVERALL AMENDED SITE PLAN







#### LANDSCAPE PLANS 3 AND 4 (PART FIRST AND SECOND AREAS)



## LANDSCAPE PLANS 5 AND 6 (PART FIRST AND SECOND AREAS)



## LANDSCAPE PLANS 7 AND 8 (PART FIRST, SECOND AND THIRD AREAS)





## LANDSCAPE PLANS 9 AND 10 (amended) (PART SECOND AND THIRD AREAS)



## LANDSCAPE PLANS 11 AND 12 (PART SECOND AND THIRD AREAS)



# LANDSCAPE PLANS 13 (as originally submitted) AND 14 (PART SECOND AND THIRD AREAS)



#### As amended









# LANDSCAPE PLAN 18 (THIRD AREA)



#### **BRICK SUBSTATION**



## STEP REPLACEMENT DETAIL



## DEEPCUT BRIDGE ROAD TO FRIMLEY LOCK CYCLE/FOOTWAY



#### GENERAL ARRANGEMENT BRUNSWICK ROAD EAST BEFORE OFFICERS MESS



VIEW FROM DEEPCUT BRIDGE ROAD



VIEW OF EXISTING CONCRETE TRACK PROPOSED PARKING AREA (DEEPCUT BRIDGE ROAD END)



VIEW OF EXISTING CONCR