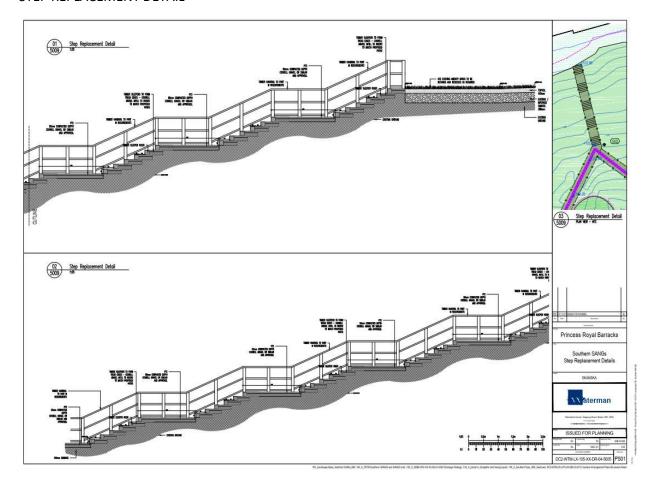

## SITE LOCATION PLAN AS ORIGINALLY SUBMITTED AND SUBSEQUENTLY AMENDED





#### **AERIAL VIEW**



## OVERALL AMENDED SITE PLAN







#### LANDSCAPE PLANS 3 AND 4 (PART FIRST AND SECOND AREAS)



## LANDSCAPE PLANS 5 AND 6 (PART FIRST AND SECOND AREAS)



## LANDSCAPE PLANS 7 AND 8 (PART FIRST, SECOND AND THIRD AREAS)





## LANDSCAPE PLANS 9 AND 10 (amended) (PART SECOND AND THIRD AREAS)



## LANDSCAPE PLANS 11 AND 12 (PART SECOND AND THIRD AREAS)



# LANDSCAPE PLANS 13 (as originally submitted) AND 14 (PART SECOND AND THIRD AREAS)



#### As amended









# LANDSCAPE PLAN 18 (THIRD AREA)



#### **BRICK SUBSTATION**



## STEP REPLACEMENT DETAIL



## DEEPCUT BRIDGE ROAD TO FRIMLEY LOCK CYCLE/FOOTWAY



#### GENERAL ARRANGEMENT BRUNSWICK ROAD EAST BEFORE OFFICERS MESS



VIEW FROM DEEPCUT BRIDGE ROAD



VIEW OF EXISTING CONCRETE TRACK PROPOSED PARKING AREA (DEEPCUT BRIDGE ROAD END)



VIEW OF EXISTING CONCRETE TRACK (PROPOSED PARKING AREA)



# CALA DEVELOPMENT TO NORTH OF TRACK



TYPICAL VIEW OF TRACK TO SOUTH OF CALA DEVELOPMENT



TYPICAL VIEW OF INFORMAL TRACK TO NORTH OF BASINGSTOKE CANAL



VIEW OF VEHICLE/FUEL DEPOT FROM TRACK TO SOUTH



# WOODLAND TO EAST OF VEHICLE/FUEL DEPOT FROM TRACK TO SOUTH



VIEWS FROM BRUNSWICK ROAD LOOKING EAST



## VIEW FROM BRUNSWICK ROAD LOOKING EAST



VIEWS FROM BRUNSWICK ROAD LOOKING NORTH



VIEWS FROM BRUNSWICK ROAD LOOKING EAST



VIEW FROM BRUNSWICK ROAD LOOKING SOUTH TO LAND ADJOININ