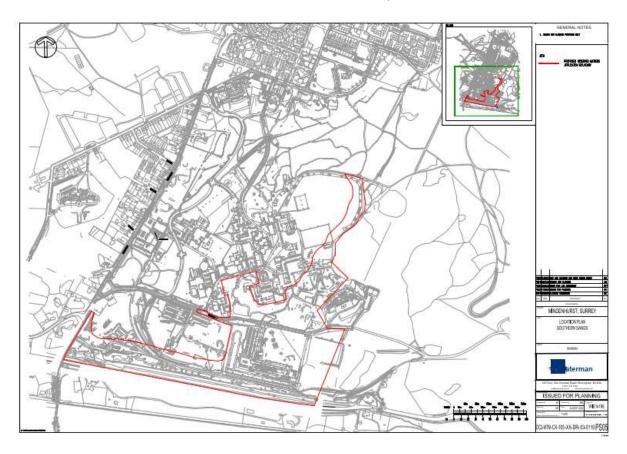

## SITE LOCATION PLAN AS ORIGINALLY SUBMITTED AND SUBSEQUENTLY AMENDED





#### **AERIAL VIEW**



## OVERALL AMENDED SITE PLAN







#### LANDSCAPE PLANS 3 AND 4 (PART FIRST AND SECOND AREAS)



## LANDSCAPE PLANS 5 AND 6 (PART FIRST AND SECOND AREAS)



## LANDSCAPE PLANS 7 AND 8 (PART FIRST, SECOND AND THIRD AREAS)





## LANDSCAPE PLANS 9 AND 10 (amended) (PART SECOND AND THIRD AREAS)



## LANDSCAPE PLANS 11 AND 12 (PART SECOND AND THIRD AREAS)



# LANDSCAPE PLANS 13 (as originally submitted) AND 14 (PART SECOND AND THIRD AREAS)



#### As amended









# LANDSCAPE PLAN 18 (THIRD AREA)



#### **BRICK SUBSTATION**



## STEP REPLACEMENT DETAIL



## DEEPCUT BRIDGE ROAD TO FRIMLEY LOCK CYCLE/FOOTWAY



#### GENERAL ARRANGEMENT BRUNSWICK ROAD EAST BEFORE OFFICERS MESS



VIEW FROM DEEPCUT BRIDGE ROAD



VIEW OF EXISTING CONCRETE TRACK PROPOSED PARKIN