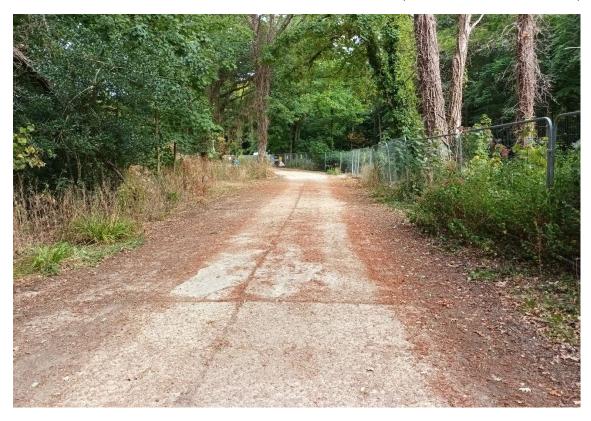

#### GENERAL ARRANGEMENT BRUNSWICK ROAD EAST BEFORE OFFICERS MESS

VIEW FROM DEEPCUT BRIDGE ROAD

VIEW OF EXISTING CONCRETE TRACK PROPOSED PARKING AREA (DEEPCUT BRIDGE ROAD END)

VIEW OF EXISTING CONCRETE TRACK (PROPOSED PARKING AREA)