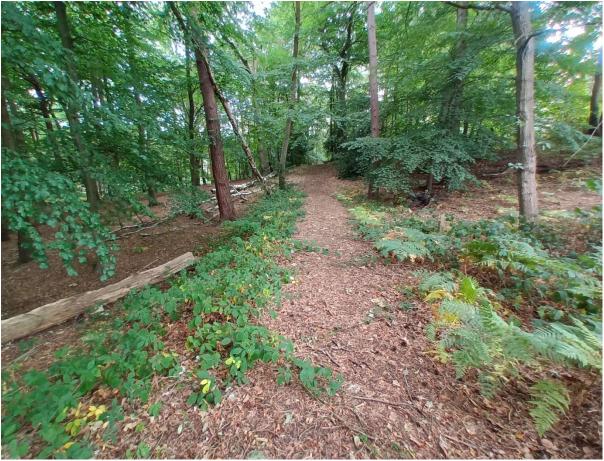

## PEDESTRIAN LINK FROM OFFICERS MESS INTO SOUTHERN SANG

TYPICAL VIEWS WITHIN WOODLAND NORTH OF BRUNSWICK ROAD