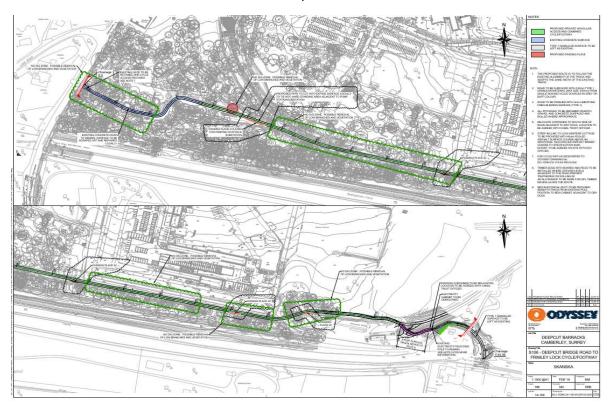

## SITE LOCATION PLAN AS ORIGINALLY SUBMITTED AND SUBSEQUENTLY AMENDED





#### **AERIAL VIEW**



## OVERALL AMENDED SITE PLAN







#### LANDSCAPE PLANS 3 AND 4 (PART FIRST AND SECOND AREAS)



## LANDSCAPE PLANS 5 AND 6 (PART FIRST AND SECOND AREAS)



## LANDSCAPE PLANS 7 AND 8 (PART FIRST, SECOND AND THIRD AREAS)





## LANDSCAPE PLANS 9 AND 10 (amended) (PART SECOND AND THIRD AREAS)



## LANDSCAPE PLANS 11 AND 12 (PART SECOND AND THIRD AREAS)



# LANDSCAPE PLANS 13 (as originally submitted) AND 14 (PART SECOND AND THIRD AREAS)



#### As amended









# LANDSCAPE PLAN 18 (THIRD AREA)



#### **BRICK SUBSTATION**



## STEP REPLACEMENT DETAIL



## DEEPCUT BRIDGE ROAD TO FRIMLEY LOCK CYCLE/FOOTWAY



#### GENERAL ARRANGEMENT BRUNSWICK ROAD EAST BEFORE OFFICERS MESS



VIEW FROM DEEPCUT BRIDGE ROAD



VIEW OF EXISTING CONCRETE TRACK PROPOSED PARKING AREA (DEEPCUT BRIDGE ROAD END)



VIEW OF EXISTING CONCRETE TRACK (PROPOSED PARKING AREA)



# CALA DEVELOPMENT TO NORTH OF TRACK



TYPICAL VIEW OF TRACK TO SOUTH OF CALA DEVELOPMENT



TYPICAL VIEW OF INFORMAL TRACK TO NORTH OF BASINGSTOKE CANAL



VIEW OF VEHICLE/FUEL DEPOT FROM TRACK TO SOUTH



# WOODLAND TO EAST OF VEHICLE/FUEL DEPOT FROM TRACK TO SOUTH



VIEWS FROM BRUNSWICK ROAD LOOKING EAST



## VIEW FROM BRUNSWICK ROAD LOOKING EAST



VIEWS FROM BRUNSWICK ROAD LOOKING NORTH



VIEWS FROM BRUNSWICK ROAD LOOKING EAST



VIEW FROM BRUNSWICK ROAD LOOKING SOUTH TO LAND ADJOINING VEHICLE/FUEL DEPOT



VIEW FROM BRUNWICK ROAD LOOKING