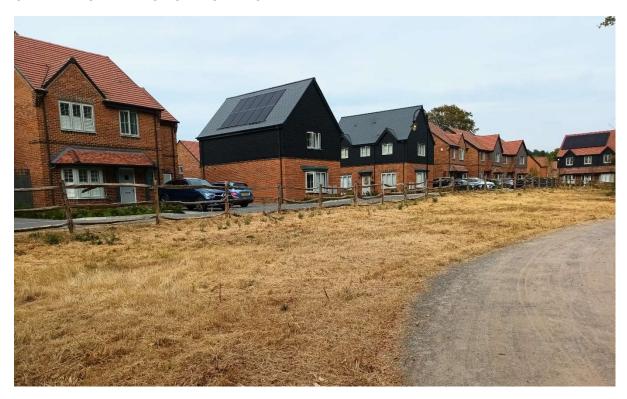

# CALA DEVELOPMENT TO NORTH OF TRACK

TYPICAL VIEW OF TRACK TO SOUTH OF CALA DEVELOPMENT

TYPICAL VIEW OF INFORMAL TRACK TO NORTH OF BASINGSTOKE CANAL

VIEW OF VEHICLE/FUEL DEPOT FROM TRACK TO SOUTH