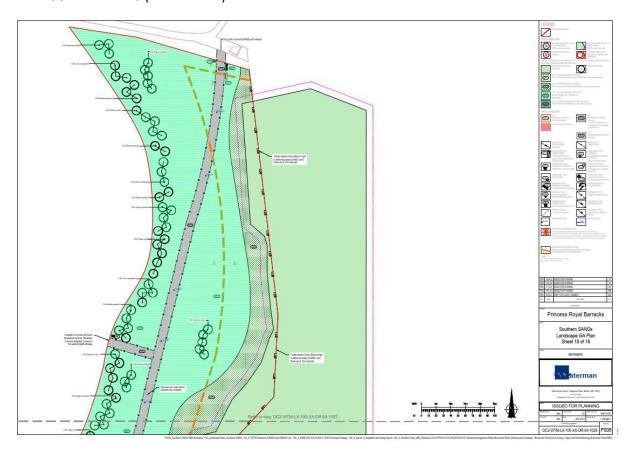

## SITE LOCATION PLAN AS ORIGINALLY SUBMITTED AND SUBSEQUENTLY AMENDED





#### **AERIAL VIEW**



## OVERALL AMENDED SITE PLAN







#### LANDSCAPE PLANS 3 AND 4 (PART FIRST AND SECOND AREAS)



## LANDSCAPE PLANS 5 AND 6 (PART FIRST AND SECOND AREAS)



## LANDSCAPE PLANS 7 AND 8 (PART FIRST, SECOND AND THIRD AREAS)





## LANDSCAPE PLANS 9 AND 10 (amended) (PART SECOND AND THIRD AREAS)



## LANDSCAPE PLANS 11 AND 12 (PART SECOND AND THIRD AREAS)



# LANDSCAPE PLANS 13 (as originally submitted) AND 14 (PART SECOND AND THIRD AREAS)



#### As amended









# LANDSCAPE PLAN 18 (THIRD AREA)



#### **BRICK SUBSTATION**



## STEP REPLACEMENT DETAIL



## DEEPCUT BRIDGE ROAD TO FRIMLEY LOCK CYCLE/FOOTWAY



#### GENERAL ARRANGEMENT BRUNSWICK ROAD EAST BEFORE OFFICERS MESS



VIEW FROM DEEPCUT BRIDGE ROAD



VIEW OF EXISTING CONCRETE TRACK PROPOSED PARKING AREA (DEEPCUT BRIDGE ROAD END)



VIEW OF EXISTING CONCRETE TRACK (PROPOSED PARKING AREA)



# CALA DEVELOPMENT TO NORTH OF TRACK



TYPICAL VIEW OF TRACK TO SOUTH OF CALA DEVELOPMENT



TYPICAL VIEW OF INFORMAL TRACK TO NORTH OF BASINGSTOKE CANAL



VIEW OF VEHICLE/FUEL DEPOT FROM TRACK TO SOUTH



# WOODLAND TO EAST OF VEHICLE/FUEL DEPOT FROM TRACK TO SOUTH



VIEWS FROM BRUNSWICK ROAD LOOKING EAST



## VIEW FROM BRUNSWICK ROAD LOOKING EAST



VIEWS FROM BRUNSWICK ROAD LOOKING NORTH



VIEWS FROM BRUNSWICK ROAD LOOKING EAST