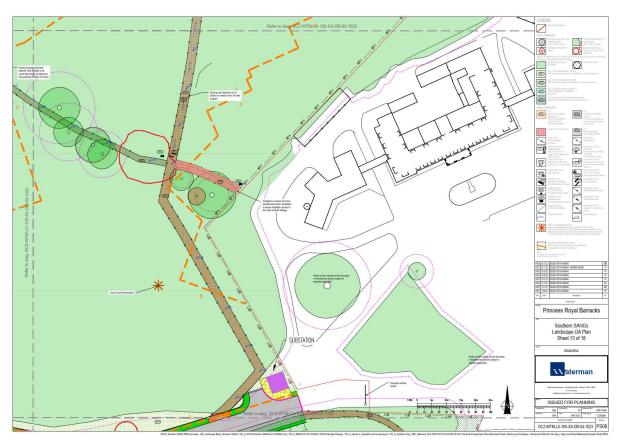

## SITE LOCATION PLAN AS ORIGINALLY SUBMITTED AND SUBSEQUENTLY AMENDED





#### **AERIAL VIEW**



## OVERALL AMENDED SITE PLAN







#### LANDSCAPE PLANS 3 AND 4 (PART FIRST AND SECOND AREAS)



## LANDSCAPE PLANS 5 AND 6 (PART FIRST AND SECOND AREAS)



## LANDSCAPE PLANS 7 AND 8 (PART FIRST, SECOND AND THIRD AREAS)





## LANDSCAPE PLANS 9 AND 10 (amended) (PART SECOND AND THIRD AREAS)



## LANDSCAPE PLANS 11 AND 12 (PART SECOND AND THIRD AREAS)



# LANDSCAPE PLANS 13 (as originally submitted) AND 14 (PART SECOND AND THIRD AREAS)



#### As amended









# LANDSCAPE PLAN 18 (THIRD AREA)



#### **BRICK SUBSTATION**



## STEP REPLACEMENT DETAIL



## DEEPCUT BRIDGE ROAD TO FRIMLEY LOCK CYCLE/FOOTWAY



#### GENERAL ARRANGEMENT BRUNSWICK ROAD EAST BEFORE OFFICERS MESS



VIEW FROM DEEPCUT BRIDGE ROAD



VIEW OF EXISTING CONCRETE TRACK PROPOSED PARKING AREA (DEEPCUT BRIDGE ROAD END)



VIEW OF EXISTING CONCRETE TRACK (PROPOSED PARKING AREA)



# CALA DEVELOPMENT TO NORTH OF TRACK



TYPICAL VIEW OF TRACK TO SOUTH OF CALA DEVELOPMENT



TYPICAL VIEW OF INFORMAL TRACK TO NORTH OF BASINGSTOKE CANAL



VIEW OF VEHICLE/FUEL DEPOT FROM TRACK TO SOUTH



# WOODLAND TO EAST OF VEHICLE/FUEL DEPOT FROM TRACK TO SOUTH



VIEWS FROM BRUNSWICK ROAD LOOKING EAST



## VIEW FROM BRUNSWICK ROAD LOOKING EAST



VIEWS FROM BRUNSWICK ROAD LOOKING NORTH