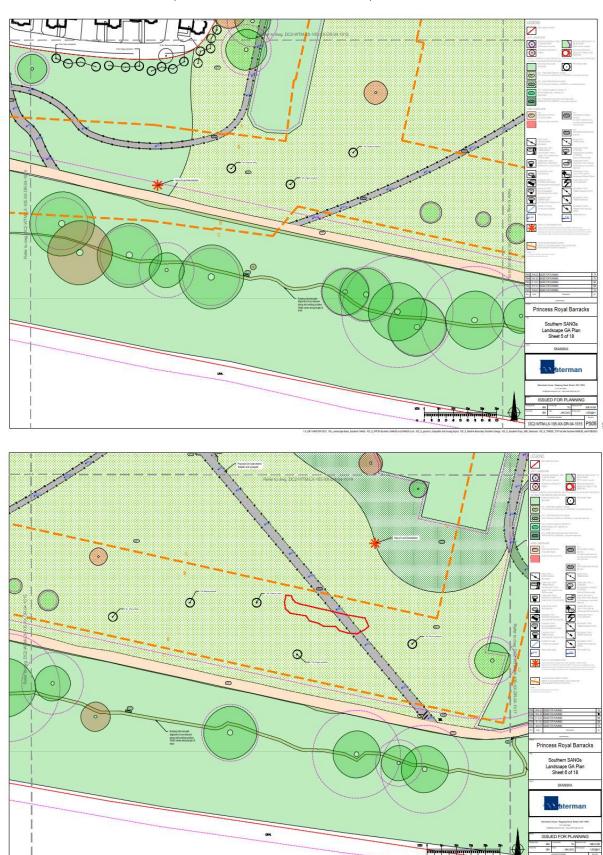

## SITE LOCATION PLAN AS ORIGINALLY SUBMITTED AND SUBSEQUENTLY AMENDED





#### **AERIAL VIEW**



## OVERALL AMENDED SITE PLAN







#### LANDSCAPE PLANS 3 AND 4 (PART FIRST AND SECOND AREAS)



## LANDSCAPE PLANS 5 AND 6 (PART FIRST AND SECOND AREAS)



## LANDSCAPE PLANS 7 AND 8 (PART FIRST, SECOND AND THIRD AREAS)





## LANDSCAPE PLANS 9 AND 10 (amended) (PART SECOND AND THIRD AREAS)



## LANDSCAPE PLANS 11 AND 12 (PART SECOND AND THIRD AREAS)



# LANDSCAPE PLANS 13 (as originally submitted) AND 14 (PART SECOND AND THIRD AREAS)



#### As amended









# LANDSCAPE PLAN 18 (THIRD AREA)



#### **BRICK SUBSTATION**



## STEP REPLACEMENT DETAIL



## DEEPCUT BRIDGE ROAD TO FRIMLEY LOCK CYCLE/FOOTWAY



#### GENERAL ARRANGEMENT BRUNSWICK ROAD EAST BEFORE OFFICERS MESS



VIEW FROM DEEPCUT BRIDGE ROAD



VIEW OF EXISTING CONCRETE TRACK PROPOSED PARKING AREA (DEEPCUT BRIDGE ROAD END)



VIEW OF EXISTING CONCRETE TRACK (PROPOSED PARKING AREA)



# CALA DEVELOPMENT TO NORTH OF TRACK



TYPICAL VIEW OF TRACK TO SOUTH OF CALA DEVELOPMEN