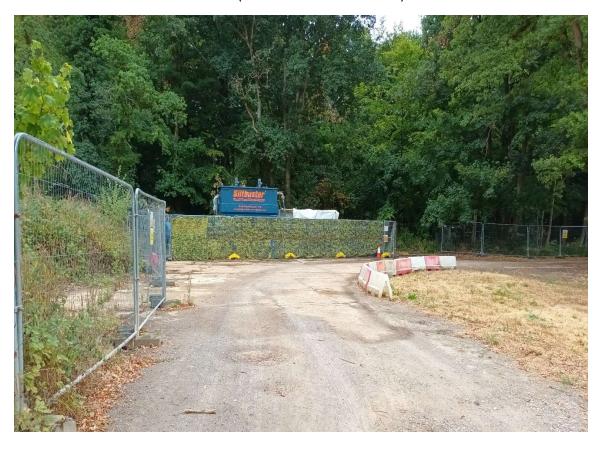

# CALA DEVELOPMENT TO NORTH OF TRACK

TYPICAL VIEW OF TRACK TO SOUTH OF CALA DEVELOPMENT

TYPICAL VIEW OF INFORMAL TRACK TO NORTH OF BASINGSTOKE CANAL

VIEW OF VEHICLE/FUEL DEPOT FROM TRACK TO SOUTH

# WOODLAND TO EAST OF VEHICLE/FUEL DEPOT FROM TRACK TO SOUTH

VIEWS FROM BRUNSWICK ROAD LOOKING EAST