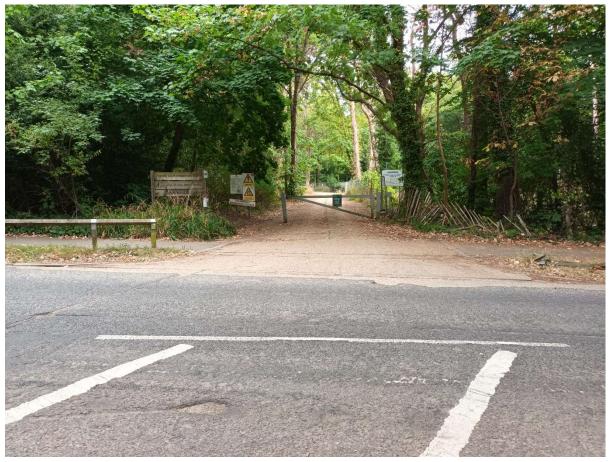

#### GENERAL ARRANGEMENT BRUNSWICK ROAD EAST BEFORE OFFICERS MESS

VIEW FROM DEEPCUT BRIDGE ROAD

VIEW OF EXISTING CONCRETE TRACK PROPOSED PARKING AREA (DEEPCUT BRIDGE ROAD END)

VIEW OF EXISTING CONCRETE TRACK (PROPOSED PARKING AREA)