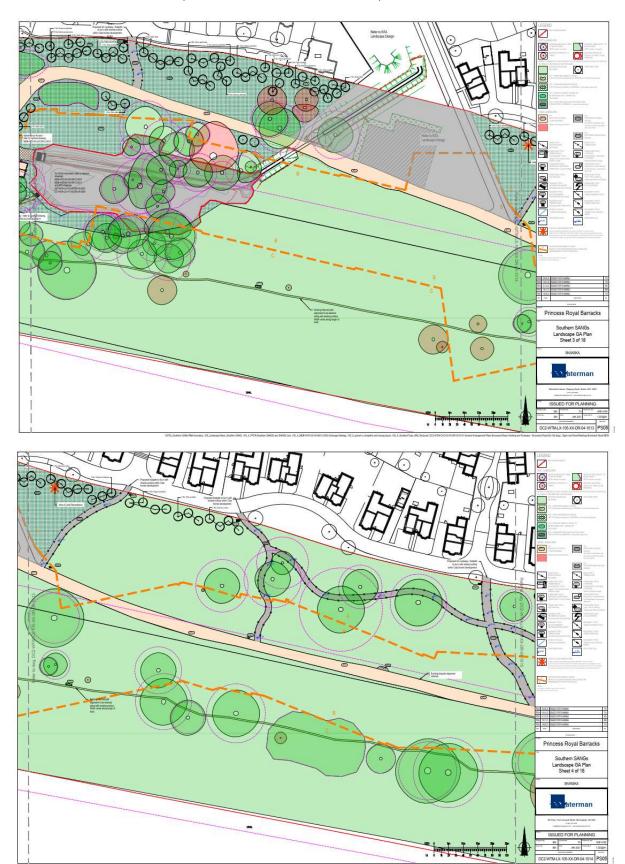

## SITE LOCATION PLAN AS ORIGINALLY SUBMITTED AND SUBSEQUENTLY AMENDED





#### **AERIAL VIEW**



## OVERALL AMENDED SITE PLAN







#### LANDSCAPE PLANS 3 AND 4 (PART FIRST AND SECOND AREAS)



## LANDSCAPE PLANS 5 AND 6 (PART FIRST AND SECOND AREAS)



## LANDSCAPE PLANS 7 AND 8 (PART FIRST, SECOND AND THIRD AREAS)





## LANDSCAPE PLANS 9 AND 10 (amended) (PART SECOND AND THIRD AREAS)



## LANDSCAPE PLANS 11 AND 12 (PART SECOND AND THIRD AREAS)



# LANDSCAPE PLANS 13 (as originally submitted) AND 14 (PART SECOND AND THIRD AREAS)



#### As amended









# LANDSCAPE PLAN 18 (THIRD AREA)



#### **BRICK SUBSTATION**



## STEP REPLACEMENT DETAIL



## DEEPCUT BRIDGE ROAD TO FRIMLEY LOCK CYCLE/FOOTWAY



#### GENERAL ARRANGEMENT BRUNSWICK ROAD EAST BEFORE OFFICERS MESS



VIEW FROM DEEPCUT BRIDGE ROAD



VIEW OF EXISTING CONCRETE TRACK PROPOSED PARKING AREA (DEEPCUT BRIDGE ROAD END)



VIEW OF EXISTING CONCRETE TRACK (PROPOSED PARKING AREA)



# CALA DEVELOPMENT TO NORTH O