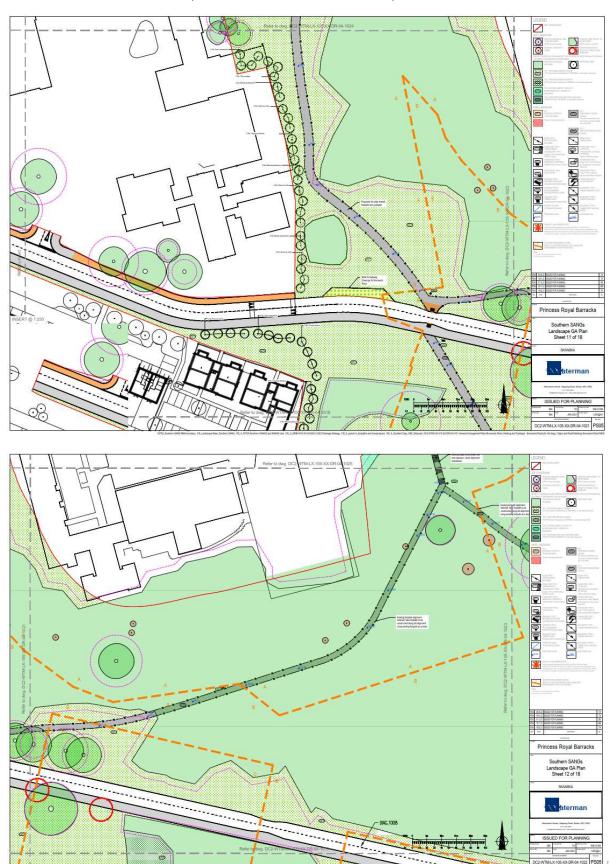

## SITE LOCATION PLAN AS ORIGINALLY SUBMITTED AND SUBSEQUENTLY AMENDED





#### **AERIAL VIEW**



## OVERALL AMENDED SITE PLAN







#### LANDSCAPE PLANS 3 AND 4 (PART FIRST AND SECOND AREAS)



## LANDSCAPE PLANS 5 AND 6 (PART FIRST AND SECOND AREAS)



## LANDSCAPE PLANS 7 AND 8 (PART FIRST, SECOND AND THIRD AREAS)





## LANDSCAPE PLANS 9 AND 10 (amended) (PART SECOND AND THIRD AREAS)



## LANDSCAPE PLANS 11 AND 12 (PART SECOND AND THIRD AREAS)



# LANDSCAPE PLANS 13 (as originally submitted) AND 14 (PART SECOND AND THIRD AREAS)



#### As amended









# LANDSCAPE PLAN 18 (THIRD AREA)



#### **BRICK SUBSTATION**



## STEP REPLACEMENT DETAIL



## DEEPCUT BRIDGE ROAD TO FRIMLEY LOCK CYCLE/FOOTWAY



#### GENERAL ARRANGEMENT BRUNSWICK ROAD EAST BEFORE OFFICERS MESS



VIEW FROM DEEPCUT BRIDGE ROAD



VIEW OF EXISTING CONCRETE TRACK PROPOSED PARKING AREA (DEEPCUT BRIDGE ROAD END)



VIEW OF EXISTING CONCRETE TRACK (PROPOSED PARKING AREA)



# CALA DEVELOPMENT TO NORTH OF TRACK



TYPICAL VIEW OF TRACK TO SOUTH OF CALA DEVELOPMENT



TYPICAL VIEW OF INFORMAL TRACK TO NORTH OF BASINGSTOKE CANAL



VIEW OF VEHICLE/FUEL DEPOT FROM TRACK TO SOUTH



# WOODLAND TO EAST OF VEHICLE/FUEL DEPOT FROM TRACK TO SOUTH



VIEWS FROM BRUNSWIC