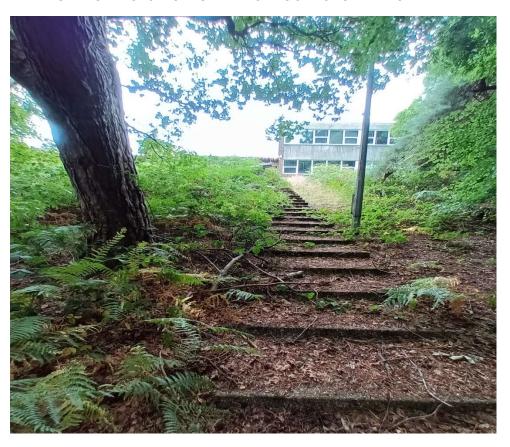

# LAND NORTH OF BRUNSWICK ROAD - EXISTING STEPS TO BE REBUILT

VIEW ACROSS SPORTS FIELD LOOKING NORTH