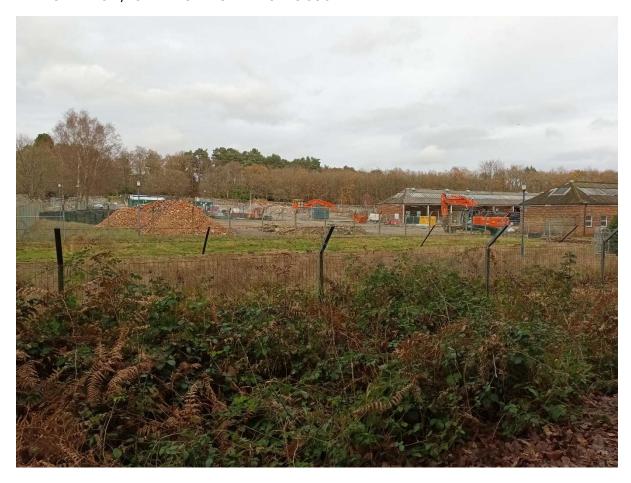

# CALA DEVELOPMENT TO NORTH OF TRACK

TYPICAL VIEW OF TRACK TO SOUTH OF CALA DEVELOPMENT

TYPICAL VIEW OF INFORMAL TRACK TO NORTH OF BASINGSTOKE CANAL

VIEW OF VEHICLE/FUEL DEPOT FROM TRACK TO SOUTH

# WOODLAND TO EAST OF VEHICLE/FUEL DEPOT FROM TRACK TO SOUTH

VIEWS FROM BRUNSWICK ROAD LOOKING EAST