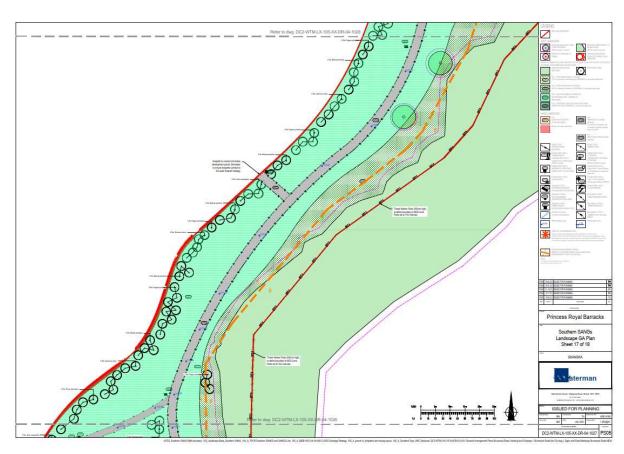

## SITE LOCATION PLAN AS ORIGINALLY SUBMITTED AND SUBSEQUENTLY AMENDED





#### **AERIAL VIEW**



## OVERALL AMENDED SITE PLAN







#### LANDSCAPE PLANS 3 AND 4 (PART FIRST AND SECOND AREAS)



## LANDSCAPE PLANS 5 AND 6 (PART FIRST AND SECOND AREAS)



## LANDSCAPE PLANS 7 AND 8 (PART FIRST, SECOND AND THIRD AREAS)





## LANDSCAPE PLANS 9 AND 10 (amended) (PART SECOND AND THIRD AREAS)



## LANDSCAPE PLANS 11 AND 12 (PART SECOND AND THIRD AREAS)



# LANDSCAPE PLANS 13 (as originally submitted) AND 14 (PART SECOND AND THIRD AREAS)



#### As amended









# LANDSCAPE PLAN 18 (THIRD AREA)



#### **BRICK SUBSTATION**



## STEP REPLACEMENT DETAIL



## DEEPCUT BRIDGE ROAD TO FRIMLEY LOCK CYCLE/FOOTWAY



#### GENERAL ARRANGEMENT BRUNSWICK ROAD EAST BEFORE OFFICERS MESS



VIEW FROM DEEPCUT BRIDGE ROAD



VIEW OF EXISTING CONCRETE TRACK PROPOSED PARKING AREA (DEEPCUT BRIDGE ROAD END)



VIEW OF EXISTING CONCRETE TRACK (PROPOSED PARKING AREA)



# CALA DEVELOPMENT TO NORTH OF TRACK



TYPICAL VIEW OF TRACK TO SOUTH OF CALA DEVELOPMENT



TYPICAL VIEW OF INFORMAL TRACK TO NORTH OF BASINGSTOKE CANAL



VIEW OF VEHICLE/FUEL DEPOT FROM TRACK TO SOUTH



# WOODLAND TO EAST OF VEHICLE/FUEL DEPOT FROM TRACK TO SOUTH



VIEWS FROM BRUNSWICK ROAD LOOKING EAST



## VIEW FROM BRUNSWICK ROAD LOOKING EAST



VIEWS FROM BRUNSWICK ROAD LOOKING NORTH



VI