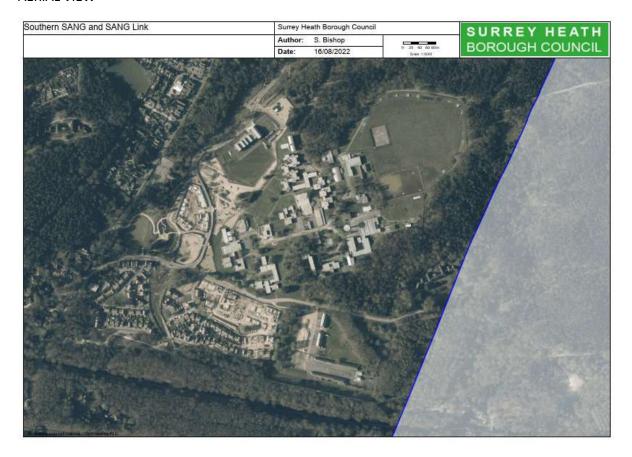

## SITE LOCATION PLAN AS ORIGINALLY SUBMITTED AND SUBSEQUENTLY AMENDED





#### **AERIAL VIEW**



## OVERALL AMENDED SITE PLAN







#### LANDSCAPE PLANS 3 AND 4 (PART FIRST AND SECOND AREAS)



## LANDSCAPE PLANS 5 AND 6 (PART FIRST AND SECOND AREAS)



## LANDSCAPE PLANS 7 AND 8 (PART FIRST, SECOND AND THIRD AREAS)





## LANDSCAPE PLANS 9 AND 10 (amended) (PART SECOND AND THIRD AREAS)



## LANDSCAPE PLANS 11 AND 12 (PART SECOND AND THIRD AREAS)



# LANDSCAPE PLANS 13 (as originally submitted) AND 14 (PART SECOND AND THIRD AREAS)



#### As amended









# LANDSCAPE PLAN 18 (THIRD AREA)



#### **BRICK SUBSTATION**



## STEP REPLACEMENT DETAIL



## DEEPCUT BRIDGE ROAD TO FRIMLEY LOCK CYCLE/FOOTWAY



#### GENERAL ARRANGEMENT BRUNSWICK ROAD EAST BEFORE OFFICERS MESS



VIEW FROM DEEPCUT BRIDGE ROAD



VIEW OF EXISTING CONCRETE TRACK PROPOSED PARKING AREA (DEEPCUT BRIDGE ROA