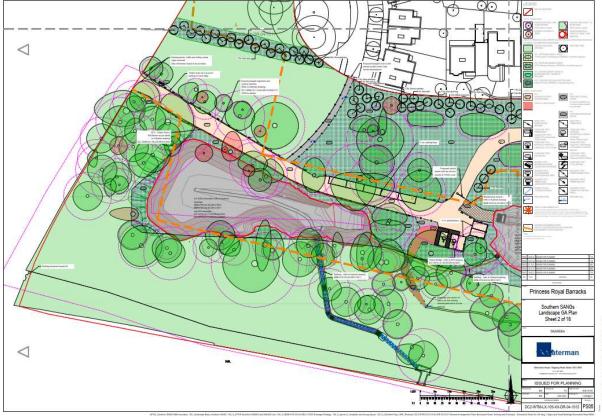

## SITE LOCATION PLAN AS ORIGINALLY SUBMITTED AND SUBSEQUENTLY AMENDED





#### **AERIAL VIEW**



## OVERALL AMENDED SITE PLAN







#### LANDSCAPE PLANS 3 AND 4 (PART FIRST AND SECOND AREAS)



## LANDSCAPE PLANS 5 AND 6 (PART FIRST AND SECOND AREAS)



## LANDSCAPE PLANS 7 AND 8 (PART FIRST, SECOND AND THIRD AREAS)





## LANDSCAPE PLANS 9 AND 10 (amended) (PART SECOND AND THIRD AREAS)



## LANDSCAPE PLANS 11 AND 12 (PART SECOND AND THIRD AREAS)



# LANDSCAPE PLANS 13 (as originally submitted) AND 14 (PART SECOND AND THIRD AREAS)



#### As amended









# LANDSCAPE PLAN 18 (THIRD AREA)



#### **BRICK SUBSTATION**



## STEP REPLACEMENT DETAIL



## DEEPCUT BRIDGE ROAD TO FRIMLEY LOCK CYCLE/FOOTWAY



#### GENERAL ARRANGEMENT BRUNSWICK ROAD EAST BEFORE OFFICERS MESS



VIEW FROM DEEPCUT BRIDGE ROAD



VIEW OF EXISTING CONCRETE TRACK PROPOSED PARKING AREA (DEEPCUT BRIDGE ROAD END)



VIEW OF EXISTING CONCRETE