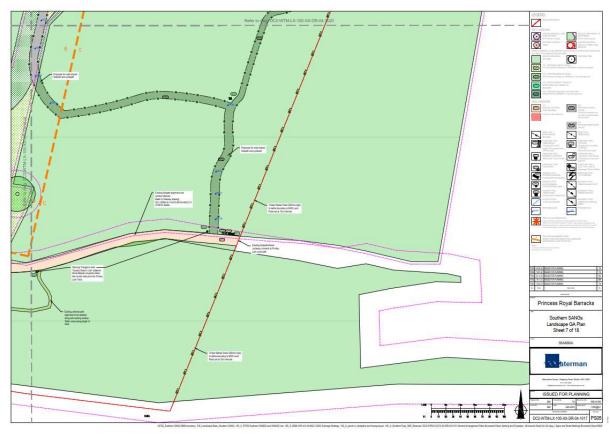

## SITE LOCATION PLAN AS ORIGINALLY SUBMITTED AND SUBSEQUENTLY AMENDED





#### **AERIAL VIEW**



## OVERALL AMENDED SITE PLAN







#### LANDSCAPE PLANS 3 AND 4 (PART FIRST AND SECOND AREAS)



## LANDSCAPE PLANS 5 AND 6 (PART FIRST AND SECOND AREAS)



## LANDSCAPE PLANS 7 AND 8 (PART FIRST, SECOND AND THIRD AREAS)





## LANDSCAPE PLANS 9 AND 10 (amended) (PART SECOND AND THIRD AREAS)



## LANDSCAPE PLANS 11 AND 12 (PART SECOND AND THIRD AREAS)



# LANDSCAPE PLANS 13 (as originally submitted) AND 14 (PART SECOND AND THIRD AREAS)



#### As amended









# LANDSCAPE PLAN 18 (THIRD AREA)



#### **BRICK SUBSTATION**



## STEP REPLACEMENT DETAIL



## DEEPCUT BRIDGE ROAD TO FRIMLEY LOCK CYCLE/FOOTWAY



#### GENERAL ARRANGEMENT BRUNSWICK ROAD EAST BEFORE OFFICERS MESS



VIEW FROM DEEPCUT BRIDGE ROAD



VIEW OF EXISTING CONCRETE TRACK PROPOSED PARKING AREA (DEEPCUT BRIDGE ROAD END)



VIEW OF EXISTING CONCRETE TRACK (PROPOSED PARKING AREA)



# CALA DEVELOPMENT TO NORTH OF TRACK



TYPICAL VIEW OF TRACK TO SOUTH OF CALA DEVELOPMENT



TYPICAL VIEW OF INFORMAL TRACK TO NORTH OF BASINGSTOKE CANAL