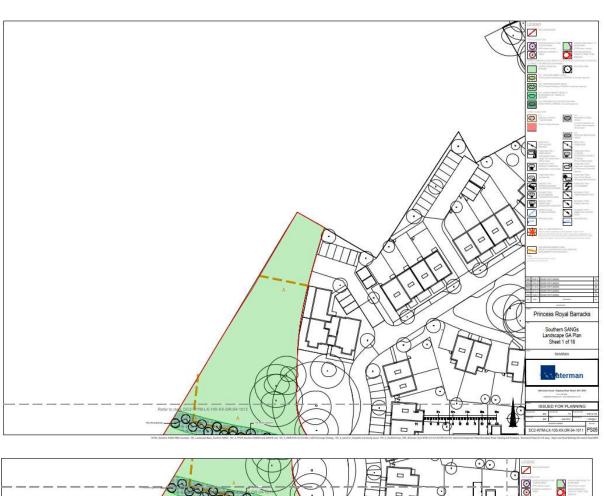

## SITE LOCATION PLAN AS ORIGINALLY SUBMITTED AND SUBSEQUENTLY AMENDED





#### **AERIAL VIEW**



## OVERALL AMENDED SITE PLAN







#### LANDSCAPE PLANS 3 AND 4 (PART FIRST AND SECOND AREAS)



## LANDSCAPE PLANS 5 AND 6 (PART FIRST AND SECOND AREAS)



## LANDSCAPE PLANS 7 AND 8 (PART FIRST, SECOND AND THIRD AREAS)





## LANDSCAPE PLANS 9 AND 10 (amended) (PART SECOND AND THIRD AREAS)



## LANDSCAPE PLANS 11 AND 12 (PART SECOND AND THIRD AREAS)



# LANDSCAPE PLANS 13 (as originally submitted) AND 14 (PART SECOND AND THIRD AREAS)



#### As amended









# LANDSCAPE PLAN 18 (THIRD AREA)



#### **BRICK SUBSTATION**



## STEP REPLACEMENT DETAIL



## DEEPCUT BRIDGE ROAD TO FRIMLEY LOCK CYCLE/FOOTWAY



#### GENERAL ARRANGEMENT BRUNSWICK ROAD EAST BEFORE OFFICERS MESS



VIEW FROM DEEPCUT BRIDGE ROAD



VIEW OF EXISTING CONCRETE TRACK PROPOSED PARKING AREA (DEEPCUT BRIDGE ROAD END)



VIEW OF EXISTING CONCRET