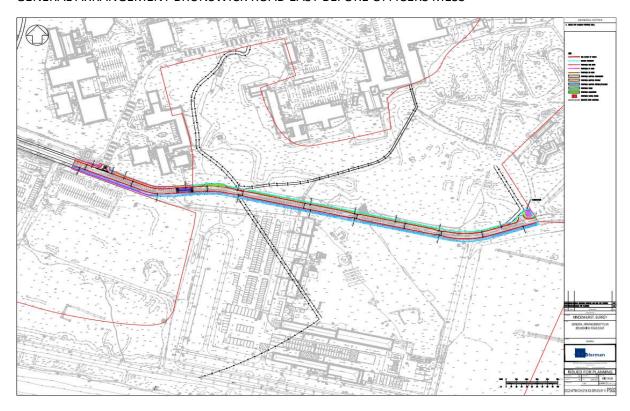

#### GENERAL ARRANGEMENT BRUNSWICK ROAD EAST BEFORE OFFICERS MESS

VIEW FROM DEEPCUT BRIDGE ROAD

VIEW OF EXISTING CONCRETE TRACK PROPOSED PARKING AREA (DEEPCUT BRIDGE ROAD END)

VIEW OF EXISTING CONCRETE TRACK (PROPOSED PARKING AREA)