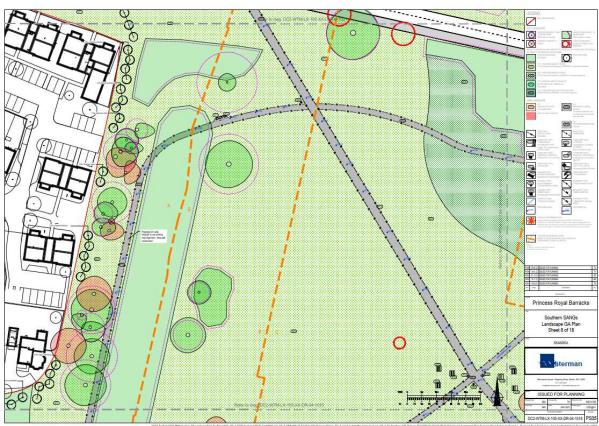

## SITE LOCATION PLAN AS ORIGINALLY SUBMITTED AND SUBSEQUENTLY AMENDED





#### **AERIAL VIEW**



## OVERALL AMENDED SITE PLAN







#### LANDSCAPE PLANS 3 AND 4 (PART FIRST AND SECOND AREAS)



## LANDSCAPE PLANS 5 AND 6 (PART FIRST AND SECOND AREAS)



## LANDSCAPE PLANS 7 AND 8 (PART FIRST, SECOND AND THIRD AREAS)





## LANDSCAPE PLANS 9 AND 10 (amended) (PART SECOND AND THIRD AREAS)



## LANDSCAPE PLANS 11 AND 12 (PART SECOND AND THIRD AREAS)



# LANDSCAPE PLANS 13 (as originally submitted) AND 14 (PART SECOND AND THIRD AREAS)



#### As amended









# LANDSCAPE PLAN 18 (THIRD AREA)



#### **BRICK SUBSTATION**



## STEP REPLACEMENT DETAIL



## DEEPCUT BRIDGE ROAD TO FRIMLEY LOCK CYCLE/FOOTWAY



#### GENERAL ARRANGEMENT BRUNSWICK ROAD EAST BEFORE OFFICERS MESS



VIEW FROM DEEPCUT BRIDGE ROAD



VIEW OF EXISTING CONCRETE TRACK PROPOSED PARKING AREA (DEEPCUT BRIDGE ROAD END)



VIEW OF EXISTING CONCRETE TRACK (PROPOSED PARKING AREA)



# CALA DEVELOPMENT TO NORTH OF TRACK



TYPICAL VIEW OF TRACK TO SOUTH OF CALA DEVELOPMENT



TYPICAL VIEW OF INFORMAL TRACK TO NORTH OF BASINGSTOKE CANAL