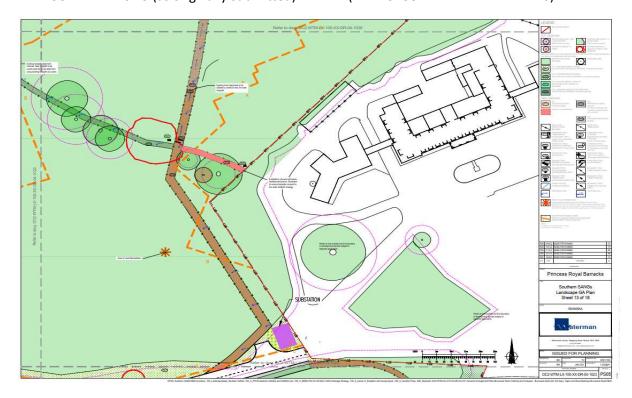

## SITE LOCATION PLAN AS ORIGINALLY SUBMITTED AND SUBSEQUENTLY AMENDED





#### **AERIAL VIEW**



## OVERALL AMENDED SITE PLAN







#### LANDSCAPE PLANS 3 AND 4 (PART FIRST AND SECOND AREAS)



## LANDSCAPE PLANS 5 AND 6 (PART FIRST AND SECOND AREAS)



## LANDSCAPE PLANS 7 AND 8 (PART FIRST, SECOND AND THIRD AREAS)





## LANDSCAPE PLANS 9 AND 10 (amended) (PART SECOND AND THIRD AREAS)



## LANDSCAPE PLANS 11 AND 12 (PART SECOND AND THIRD AREAS)



# LANDSCAPE PLANS 13 (as originally submitted) AND 14 (PART SECOND AND THIRD AREAS)



#### As amended









# LANDSCAPE PLAN 18 (THIRD AREA)



#### **BRICK SUBSTATION**



## STEP REPLACEMENT DETAIL



## DEEPCUT BRIDGE ROAD TO FRIMLEY LOCK CYCLE/FOOTWAY



#### GENERAL ARRANGEMENT BRUNSWICK ROAD EAST BEFORE OFFICERS MESS



VIEW FROM DEEPCUT BRIDGE ROAD



VIEW OF EXISTING CONCRETE TRACK PROPOSED PARKING AREA (DEEPCUT BRIDGE ROAD END)



VIEW OF EXISTING CONCRETE TRACK (PROPOSED PARKING AREA)



# CALA DEVELOPMENT TO NORTH OF TRACK



TYPICAL VIEW OF TRACK TO SOUTH OF CALA DEVELOPMENT



TYPICAL VIEW OF INFORMAL TRACK TO NORTH OF BASINGSTOKE CANAL



VIEW OF VEHICLE/FUEL DEPOT FROM TRACK TO SOUTH



# WOODLAND TO EAST OF VEHICLE/FUEL DEPOT FROM TRACK TO SOUTH



VIEWS FROM BRUNSWICK ROAD LOOKING EAST



## VIEW FROM BRUNSWICK ROAD LOOKING EAST



VIEWS FROM BRUNSWICK